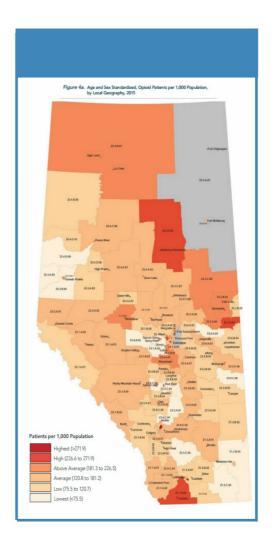

#### **2015 TPP ATLAS**

TPP receives requests weekly about information contained within the TPP Atlas.

Alberta's atlas is published annually and expanded to include more detail and scientific analysis on use and rate trends, by zone and subzone, including opioid substitution products.